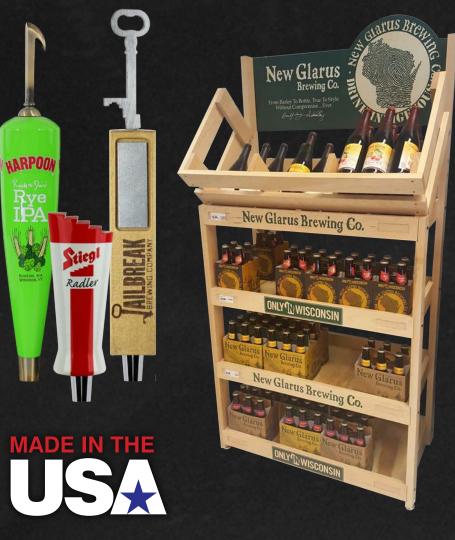

### Promote at the Point of Sale

AJS has designed and manufactured tap handles, displays, and more since 1987. Our large selection of high-quality stock and custom products are proudly handcrafted in the U.S.A. in a variety of materials to achieve your desired look.\*

## Tap Handles and More!

In addition to tap handles, we offer many other options to promote your products, including:

- Beverage Samplers
- Flights & Paddles
- Illuminated Signs
  - Chalkboards
  - Edge-lit Acrylic Signs
  - POP Displays
  - Cooler Door Handles
  - Promotional Items

Since 1987, AJS has been manufacturing tap handles and point of purchase displays for the beer industry and is now the largest tap handle producer in the United States. Our ability to accommodate small order sizes, paired with our high volume capabilities gives our customers ultimate flexibility. No matter where you are in the development process, we'll help you take your idea from dream to reality!